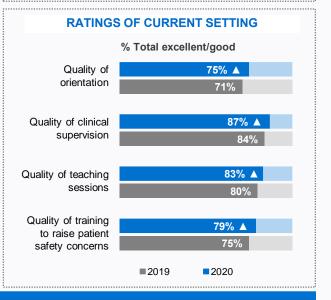

Witnessed |
|----------------------------------------------|-------------|-----------|
| Senior medical staff                         | 51%         | 53%       |
| Medical colleague                            | 33%         | 37%       |
| Nurse or midwife                             | 36%         | 41%       |
| Other health practitioner                    | 6%          | 8%        |
| Hospital management/<br>administrative staff | 15%         | 16%       |
| Patient and/or patient family/carer          | 34%         | 36%       |

### **RECOMMEND TRAINING** % Total strongly agree/agree % would recommend % would recommend current training current workplace position to other as a place to train doctors 81%▲ 81%▲ (vs. 2019: 78%) (vs. 2019: 76%) Current Current training position workplace