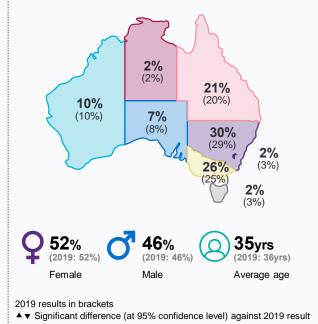

# **Medical Training Survey 2020**

#### INTRODUCTION

The Medical Training Survey (MTS) is a national, profession-wide survey of doctors in training in Australia. It is safe and confidential and generates profession-wide data that can be used to strengthen medical training in Australia. The MTS is conducted annually with doctors in training, with 2020 representing the second wave of data collection.

#### **METHOD**

# In 2020, n=21,851 doctors in training responded to the online survey, with n=20,915 responses eligible for analysis (i.e. currently training in Australia) between 21 July and 8 October 2020.

# **RESPONSE RATES**



## **SAMPLE PROFILE**



#### THE IMPACT OF COVID-19 ON TRAINING Top 5 disruptions Disrupted routine teaching 46% Reduced the number of 43% training opportunities mixture of Created uncertainty for the positive and 43% remainder of my training year negative Provided innovative ways to Disrupted my preparation ■ Positive time for examinations/ Negative assessments because of 34% A mixture of positive and negative None of the above unconfirmed exam/ ■ I don't know yet

assessment date(s)



| WHO WAS RESPONSIBLE                          | Experienced | Witnessed |
|----------------------------------------------|-------------|-----------|
| Senior medical staff                         | 51%         | 53%       |
| Medical colleague                            | 33%         | 37%       |
| Nurse or midwife