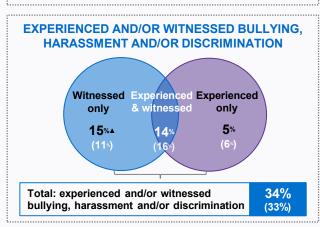

assessment date(s)

| WHO WAS RESPONSIBLE                          | Experienced | Witnessed |
|----------------------------------------------|-------------|-----------|
| Senior medical staff                         | 51%         | 53%       |
| Medical colleague                            | 33%         | 37%       |
| Nurse or midwife                             | 36%         | 41%       |
| Other health practitioner                    | 6%          | 8%        |
| Hospital management/<br>administrative staff | 15%         | 16%       |
| Patient and/or patient family/carer          | 34%         | 36%       |