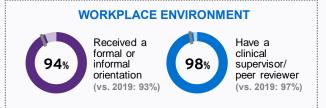

| Witnessed |
|----------------------------------------------|-------------|-----------|
| Senior medical staff                         | 51%         | 53%       |
| Medical colleague                            | 33%         | 37%       |
| Nurse or midwife                             | 36%         | 41%       |
| Other health practitioner                    | 6%          | 8%        |
| Hospital management/<br>administrative staff | 15%         | 16%       |
| Patient and/or patient family/carer          | 34%         | 36%       |

### **RECOMMEND TRAINING** % Total strongly agree/agree % would recommend % would recommend current training current workplace position to other as a place to train doctors 81%▲ 81%▲ (vs. 2019: 78%) (vs. 2019: 76%) Current Current training position workplace