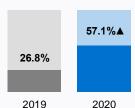

# **Medical Training Survey 2020**

#### INTRODUCTION

The Medical Training Survey (MTS) is a national, profession-wide survey of doctors in training in Australia. It is safe and confidential and generates profession-wide data that can be used to strengthen medical training in Australia. The MTS is conducted annually with doctors in training, with 2020 representing the second wave of data collection.

#### **METHOD**

# In 2020, n=21,851 doctors in training responded to the online survey, with n=20,915 responses eligible for analysis (i.e. currently training in Australia) between 21 July and 8 October 2020.

# **RESPONSE RATES**



## **SAMPLE PROFILE**



#### THE IMPACT OF COVID-19 ON TRAINING Top 5 disruptions Disrupted routine teaching 46% Reduced the number of 43% training opportunities mixture of Created uncertainty for the positive and 43% remainder of my training year negative Provided innovative ways to Disrupted my preparation ■ Positive time for examinations/ Negative assessments because of 34% A mixture of positive and negative None of the above unconfirmed exam/ ■ I don't know yet

assessment date(s)



| WHO WAS RESPONSIBLE                          | Experienced | Witnessed |
|----------------------------------------------|-------------|-----------|
| Senior medical staff                         | 51%         | 53%       |
| Medical colleague                            | 33%         | 37%       |
| Nu